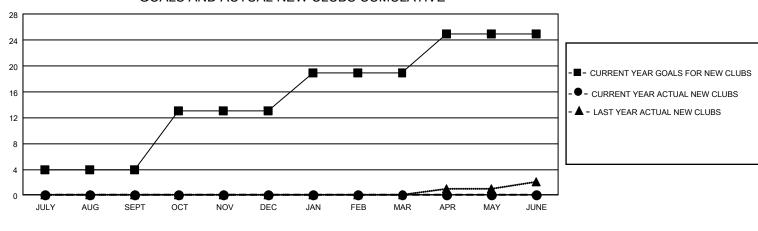

## GAT MONTHLY MEMBERSHIP PROGRESS REPORT

GMT Constitutional Area 1, Group M

REPORT DOES NOT INCLUDE CLUBS IN UNDISTRICTED AREAS.

| Clubs         |               |             |               | Members               |                        |                         |                                                    |  |
|---------------|---------------|-------------|---------------|-----------------------|------------------------|-------------------------|----------------------------------------------------|--|
|               | RESULTS FOR   | R 2020-2021 |               | RESULTS FOR 2020-2021 |                        |                         |                                                    |  |
| QUARTER       | NEW CLUB GOAL | NEW CLUBS   | DROPPED CLUBS | QUARTER MEME          | BER GROWTH NET<br>GOAL | MEMBER GROWTH<br>ACTUAL | DROPPED<br>MEMBERS ACTUAL<br>(including transfers) |  |
| JULY/AUG/SEPT | 12            | 0           | 4             | JULY/AUG/SEPT         | 280                    | 162                     | 224                                                |  |
| OCT/NOV/DEC   | 27            | 0           | 0             | OCT/NOV/DEC           | 373                    | 0                       | 0                                                  |  |
| JAN/FEB/MAR   | 18            | 0           | 0             | JAN/FEB/MAR           | 394                    | 0                       | 0                                                  |  |
| APR/MAY/JUNE  | 18            | 0           | 0             | APR/MAY/JUNE          | 366                    | 0                       | 0                                                  |  |