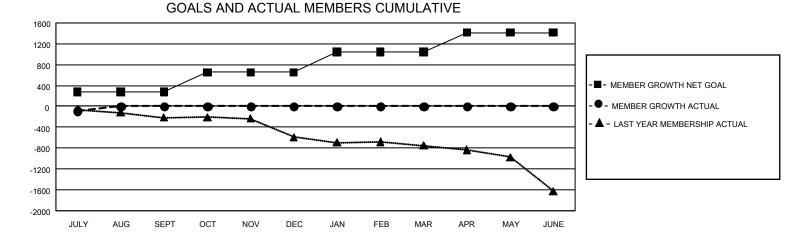

## GAT MONTHLY MEMBERSHIP PROGRESS REPORT

GMT Constitutional Area 1, Group M

REPORT DOES NOT INCLUDE CLUBS IN UNDISTRICTED AREAS.

| Clubs         |               |             |               | Members               |                        |                         |                                                    |  |
|---------------|---------------|-------------|---------------|-----------------------|------------------------|-------------------------|----------------------------------------------------|--|
|               | RESULTS FOR   | R 2020-2021 |               | RESULTS FOR 2020-2021 |                        |                         |                                                    |  |
| QUARTER       | NEW CLUB GOAL | NEW CLUBS   | DROPPED CLUBS | QUARTER MEME          | BER GROWTH NET<br>GOAL | MEMBER GROWTH<br>ACTUAL | DROPPED<br>MEMBERS ACTUAL<br>(including transfers) |  |
| JULY/AUG/SEPT | 12            | 0           | 4             | JULY/AUG/SEPT         | 280                    | 162                     | 224                                                |  |
| OCT/NOV/DEC   | 27            | 0           | 0             | OCT/NOV/DEC           | 373                    | 0                       | 0                                                  |  |
| JAN/FEB/MAR   | 18            | 0           | 0             | JAN/FEB/MAR           | 394                    | 0                       | 0                                                  |  |
| APR/MAY/JUNE  | 18            | 0           | 0             | APR/MAY/JUNE          | 366                    | 0                       | 0                                                  |  |